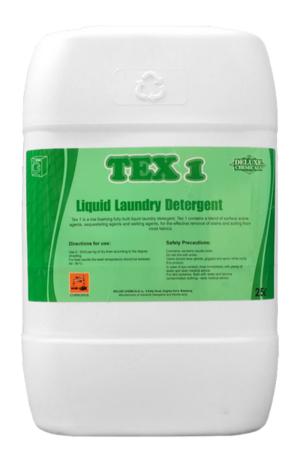

#### **TEX 1: LAUNDRY DETERGENT**

A low-foaming liquid laundry detergent that successfully removes stains and soiling from most fabric types. Contains a blend of wetting, sequestering and surface active agents for clean stain-free linens. Suitable for use in all industrial washing machines